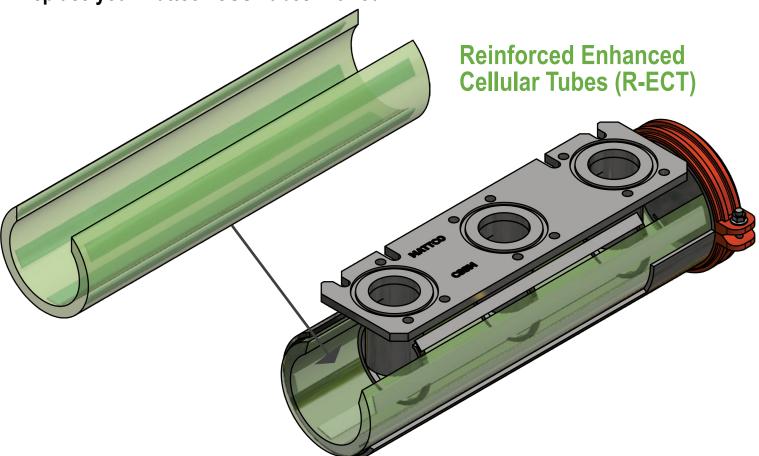

## Using Mattco®'s Existing CSSM Manifold, we believe our Reinforced Enhanced Cellular Tubes (R-ECT) will...

- · Reduce axial compression
- Limit radial relaxation
- · Be easier to remove and replace
- Be a more cost effective solution