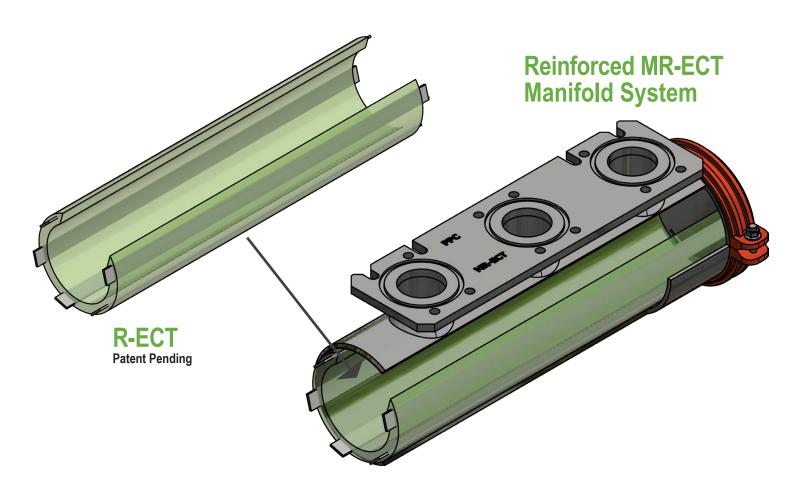

Patent Pending

## We believe our MR-ECT Manifold System, using our Reinforced Enhanced Cellular Tube (R-ECT) will...

- Be easier to maintain (R-ECT Removal & Installation)
- · Fit within existing pump and piping geometry
- Reduce axial compression
- Limit radial relaxation
- Be a more cost effective solution