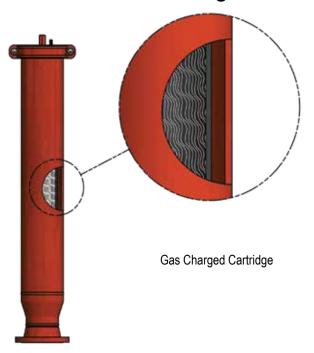

# Convert Gas Charged to...

Enhanced Cellular Technology Patent Pending

- Convert to Maintenance Free PPC specifically developed the ECT cellular tube to convert gas charged to maintenance free
- · Stop Gas Charging ECT uses millions of nitrogen-filled, closed cell microcells to eliminate gas charging your product
- Gain Consistent Performance ECT's rapid response and large surface area gives you consistent performance
- Easy to Use ECT is an easy replacement requires no piping/vessel modifications or special tools