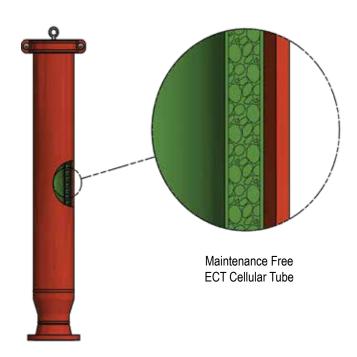

## **Maintenance Free**

Enhanced Cellular Technology Patent Pending

- Convert to Maintenance Free PPC specifically developed the ECT cellular tube to convert gas charged to maintenance free
- · Stop Gas Charging ECT uses millions of nitrogen-filled, closed cell microcells to eliminate gas charging your product
- Gain Consistent Performance ECT's rapid response and large surface area gives you consistent performance
- Easy to Use ECT is an easy replacement requires no piping/vessel modifications or special tools