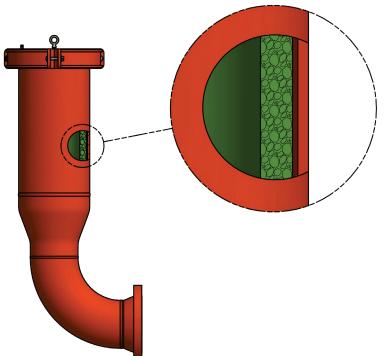

### **Easy installation**

- · All-in-one easy install
- · Fits in same space
- ECT cellular tube(s) drops in place
- · Requires no vessel/piping modifications or special tools
- · Lifting eye for easy removal and installation
- · Use appropriate caution when lifting

# **Maintenance Free**

### Boost reliability and performance

- · Ready to use upon installation
- Stops air absorption into pumped fluid
- No premature failure
- · Operates at all suction pressures

Performance Pulsation Control® is a registered trademark of Performance Pulsation Control, Inc. © 2019 Performance Pulsation Control, Inc. All rights reserved.