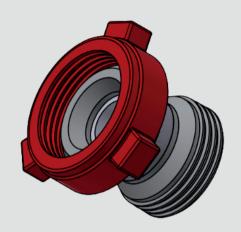

## INTRODUCING THE **WRANGLER<sup>TM</sup>**

PATENT PENDING

#### **FEATURES:**

- 4" 1002 & 4" 602 Off The Shelf
- Standard & Long-Life Options
- CS Union with 1045 Standard & 17-4 Long-Life Internals
- Compact & Lightweight Design
- 100% Made in America
- Surface Vibration Reduction