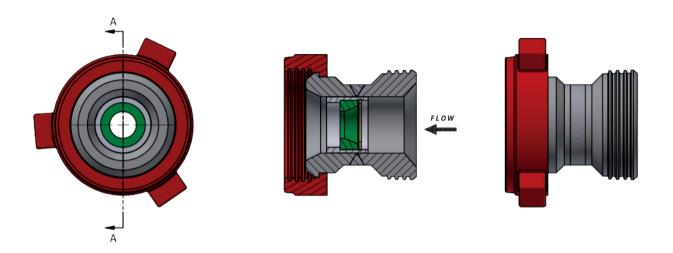

with 1045 Standard & 17-4 Long-Life Internals
- Compact & Lightweight Design
- 100% Made in America
- Surface Vibration Reduction

#### **BENEFITS:**

- Industry Recognized Connections
- More than 3 Drill Hole service life
- Excellent Service Life
- Installs Between Top Drive S Tube and Kelly Hose
- When Quality Matters!
- Enhanced OSHA Compliance

#### CONTACT

Phone

972.699.8600

Address 3309 Essex Dr #200 Richardson, TX 75082

performancepulsation.com sales@performancepulsation.com

Scan to view our website



#### **APPLICATIONS:**

- Drilling
- Mud Line
- Hydraulic Resonance Detuning
- Minimize Harmonic Interaction Between Pumps, System, and Downhole Agitator

PROTECT YOUR CREW WITH THE **WRANGLER<sup>TM</sup>** 



# **CROSS SECTIONS**4" 1002 & 4" 602 MODELS

SIMPLE ROBUST DESIGN