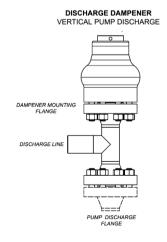

- NBR, HSN/HNBR & **EPDM** diaphragms
- Long Service Life Robust Oil Field-Proven Design
- ASME Section VIII Div. 1 **U-Stamped Standard**
- CRN, AS1200, NR13, etc. Available

#### **BENEFITS:**

- Easy Field Maintenance
- New Supply Source
- Great Range
- Best in Class **Dampener Performance**
- Alloy Choices Serving All **Application Needs**
- Elastomer Choices Serving All **Application Needs**
- ASME & Third-Party Verified Quality Products.

#### **APPLICATIONS:**

- Positive Displacement Pump Suction Stabilizers & Discharge Dampeners
- Energy Storage & Thermal Expansion
- Pipeline Surge
- Leakage Compensators (forced lube systems)
- Chemical Refineries and Processing
- Mining Slurry Transport and Autoclave Feed
- Clay Slip





# RECOMMENDED INSTALLATION IN-SITU TOP REPAIRABLE