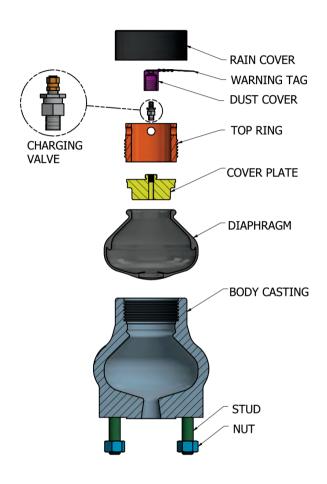

#### **FEATURES:**

- In-Situ "Top Repairable"
- Design Interchange with Industry-Recognized Brands
- 1.0 & 2.5 Gallons
- Ratings to 3,705 psi
- Max 3,000 psi Pre-Charge
- CS, 316SS, Duplex 2205 and 2507 Wetted Components
- NBR, HSN/HNBR & **EPDM** diaphragms
- Long Service Life Robust Oil Field-Proven Design
- ASME Section VIII Div. 1 **U-Stamped Standard**
- CRN, AS1200, NR13, etc. Available