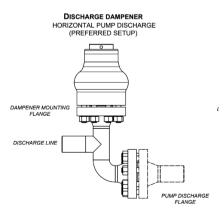

NBR, HSN/HNBR & **EPDM** diaphragms
- Long Service Life Robust Oil Field-Proven Design
- ASME Section VIII Div. 1 **U-Stamped Standard**
- CRN, AS1200, NR13, etc. Available

#### **BENEFITS:**

- Easy Field Maintenance
- New Supply Source
- Great Range
- Best in Class **Dampener Performance**
- Alloy Choices Serving All **Application Needs**
- Elastomer Choices Serving All **Application Needs**
- ASME & Third-Party Verified Quality Products.

#### **APPLICATIONS:**

- Positive Displacement Pump Suction Stabilizers & Discharge Dampeners
- Energy Storage & Thermal Expansion
- Pipeline Surge
- Leakage Compensators (forced lube systems)
- Chemical Refineries and Processing
- Mining Slurry Transport and Autoclave Feed
- Clay Slip





# RECOMMENDED INSTALLATION IN-SITU TOP REPAIRABLE