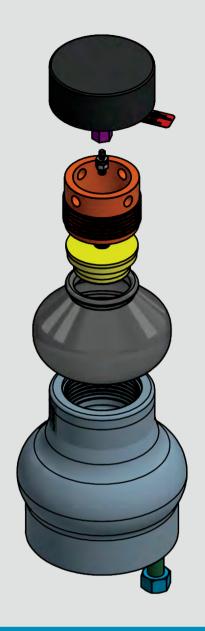

### TOP REPAIRABLE HIGH PERFORMANCE **GAS CHARGED DAMPENER**

for Oil Field, Industrial, and Slurry Service.

PPC Dampeners are utilized worldwide in a variety of applications to reduce damaging effects from fluid flow induced pulsations.

#### **FEATURES:**

- In-Situ "Top Repairable"
- Design Interchange with Industry-Recognized Brands
- 1.0 & 2.5 Gallons
- Ratings to 3,705 psi
- Max 3,000 psi Pre-Charge
- CS, 316SS, Duplex 2205 and 2507 Wetted Components
- NBR, HSN/HNBR & **EPDM** diaphragms
- Long Service Life Robust Oil Field-Proven Design
- ASME Section VIII Div. 1 **U-Stamped Standard**
- CRN, AS1200, NR13, etc. Available