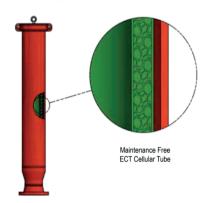

n, TX 75082

performancepulsation.com sales@performancepulsation.com

Scan to view our website



### **APPLICATIONS:**

- Well Service Frac Pumps
- O&G Production
- O&G Downstream
- Adapted for All Pump Suction Stabilizer Applications







## ENHANCED CELLULAR TECHNOLOGY™ **ECT SERIES™**

## A GAS-FREE & MAINTENANCE FREE SOLUTION FOR SUCTION STABILIZERS

Replace your traditional appendage gas-charged suction stabilizer cartridges with our new ECT™ Retrofit Kit. Get more life and continuous performance from your existing suction stabilizer system. Our retrofit is an instant upgrade with no need for redesign or removal of existing suction stabilizers. New complete unit for purchase!



## RECOMMENDED INSTALLATION & CROSS-SECTIONS

### Convert Gas Charged to...



## **Maintenance Free**



## **Available ECT™ Retrofit Kits**

#### **STATUS FLOW® COORSTEK®**

- SFVM Series
- SFT Series
- SFV Series
- SFM Series
- SFG Series
- SFU Series
- SFUM Series
- GM, MGM, **SGM Series**
- T, ST Series
- G, SG Series
- M, MM,
- **SM Series**
- C, XC Series

#### ECT™ System Available as Complete Stabilizer

Performance Pulsation Control® is a registered trademark of Performance Pulsation Control, Inc. Coorstek® is a registered trademark of COORSTEK, INC. Performance Pulsation Control and its products are not affiliated with Coorstek © 2019 Performance Pulsation Control, Inc. All rights reserved.