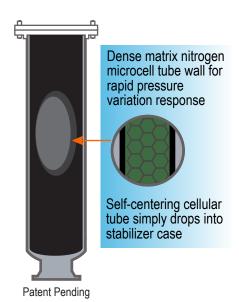

## **Cellular Material Technology For Suction Systems**

- Improves flow to feed the pump
- Completely removes the maintenance and early failure worries of conventional gas cartridges
- Drop in replacement for Status Flow and other equivalent cartridges