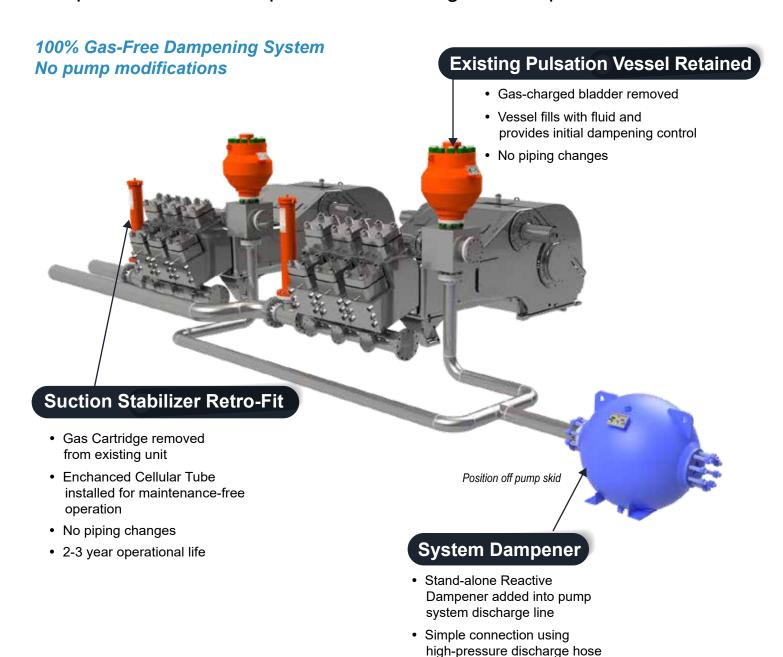

## SYSTEM DAMPENER

Gas-Free system available as new units or as simple retrofits

PPC's design and application expertise allows continued use of existing components after a simple conversion to gas-free operation