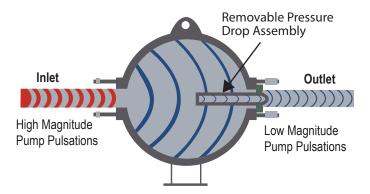

## **Reactive Discharge Pulsation Control**

- True maintenance-free operation.

  No gas, no moving parts, no annual component replacement like other "gas-free" systems
- The best and most consistent pulsation control performance available across the widest flow ranges.